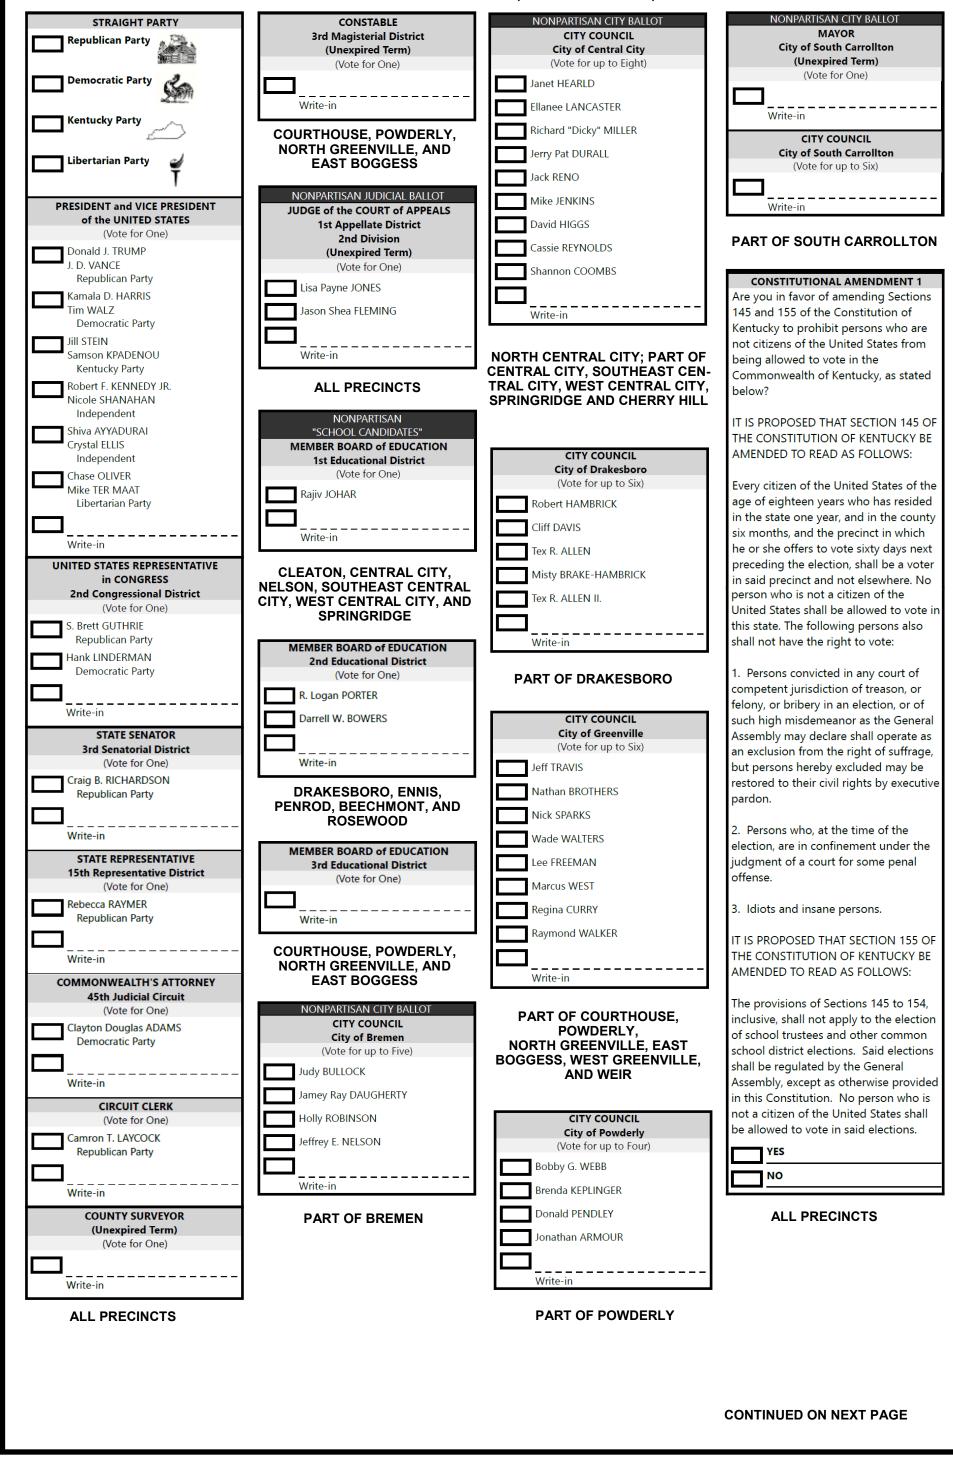

PURSUANT TO KRS 424.290, "MATTERS REQUIRED TO BE PUBLISHED," THE FOLLOWING RACES AND QUESTIONS WILL APPEAR ON THE VOTING MACHINES AND PAPER BALLOTS IN THE PRECINCTS LISTED IN MUHLENBERG COUNTY FOR THE GENERAL ELECTION, NOVEMBER 5, 2024.